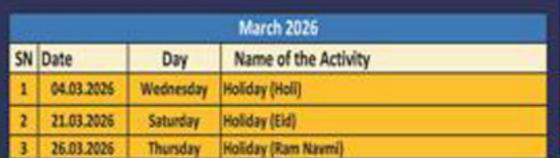

|       | ANNUAL CALENDAR (2025-26) |           |                     |  |  |
|-------|---------------------------|-----------|---------------------|--|--|
| 1     | 04.03.2026                | Wednesday | Holiday (Holi)      |  |  |
| 2     | 21.03.2026                | Saturday  | Holiday (Eid)       |  |  |
| 3     | 26.03.2026                | Thursday  | Holiday (Ram Navmi) |  |  |
|       |                           |           |                     |  |  |
| Note: | Dates are tentative       | 2         |                     |  |  |